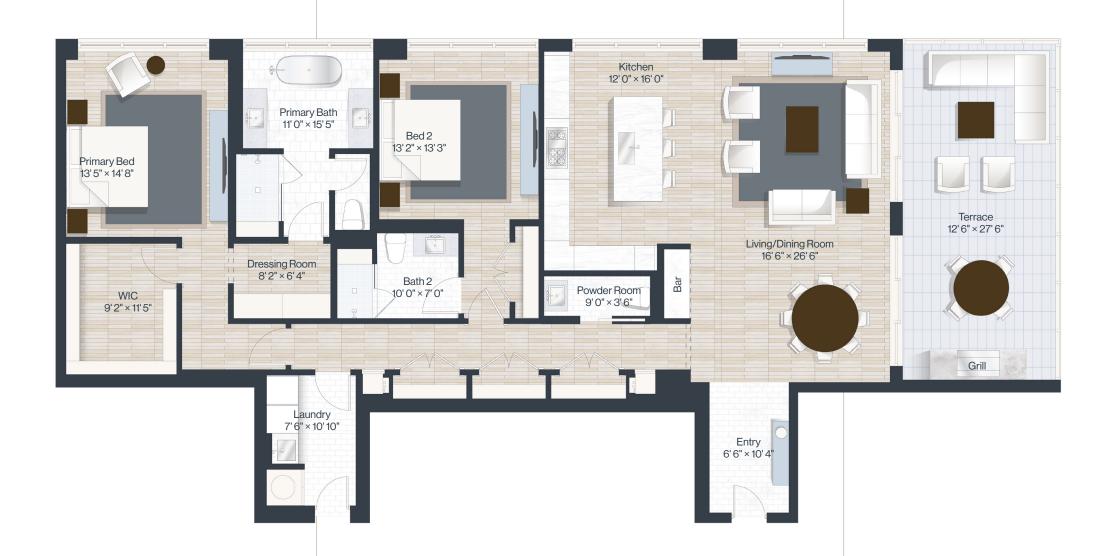

D504

2 bed 2.1 bath Indoor: 2,180 SF Outdoor: 340 SF Total: 2,520 SF 340 SF Uncovered Terrace C A R E T T A

Stated dimensions are measured following BOMA standards to the exterior boundaries of the exterior walls and the centerline of interior demising walls (without deductions for inter-columns, shear walls or shafts) and in fact vary from the dimensions that would be determined by using the description and definition of the "Unit" set forth in the Declaration (which generally only includes the interior airspace between the perimeter walls and excludes interior structural components, shear walls and shafts). For the calculation of the unit area following the definition of the units of the tribute of the perimeter walls and excludes interior structural components, shear walls and shafts). For the calculation of the units area following the definition of the units of the origination, see Schibit 13-7 of the Declaration. Additionally measurements of core for thon any floor planare generally takenat greatest points of each given room (ast if the room were a perfect rectangle), without regard for any cutouts. Accordingly, the area of the actual room will typically be smaller than the records of chaining the stated clond this expect with All temporary and and stated clond this expect and the stated clond this expect.