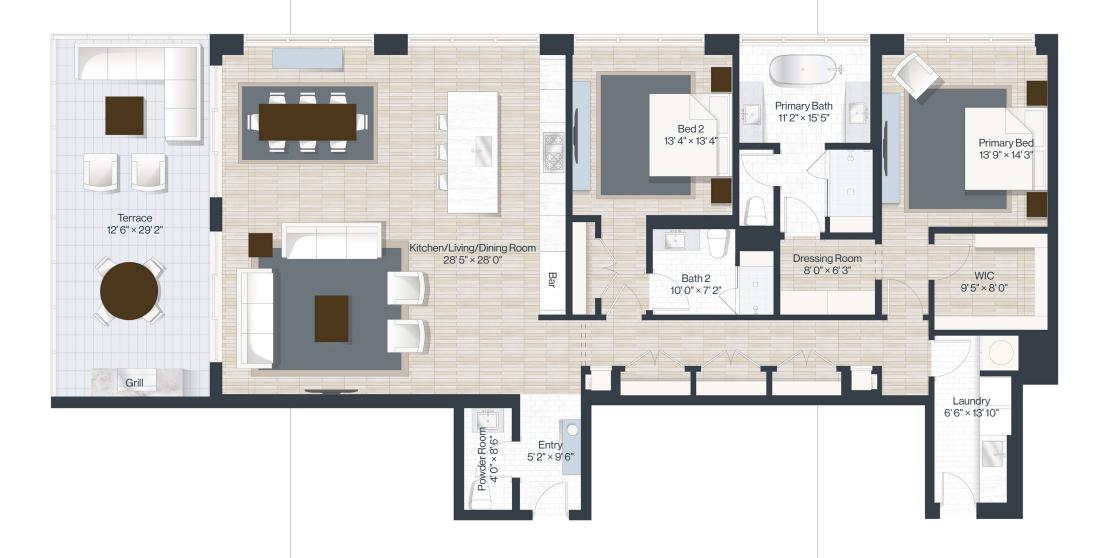

D501

2 bed 2.1 bath Indoor: 2,260 SF Outdoor: 360 SF Total: 2,620 SF 360 SF Uncovered Terrace C A R E T T A

Stated dimensions are measured following DOMA standards to the exterior boundaries of the exterior walls and the centerine of interior demising walls (without deductions for interior columns, shear walls or shafts) and in fact vary from the dimensions that would be determined by using the description and definition in the "unit set forth in the Declaration (which depended by unit pit description and definition in the unit are all the Declaration (which depended by the interior singuace between the perimeter walls and excludes interior structural components, shear walls and shafts). For the calculation of the unit area following the description of the unit surface and the perimeter walls and excludes interior structural components, shear walls and shafts). For the calculation of the unit area following the description of the unit area for the calculation of the unit area for the unit area for the calculation of the unit area for the unit area for the calculation of the unit area for t