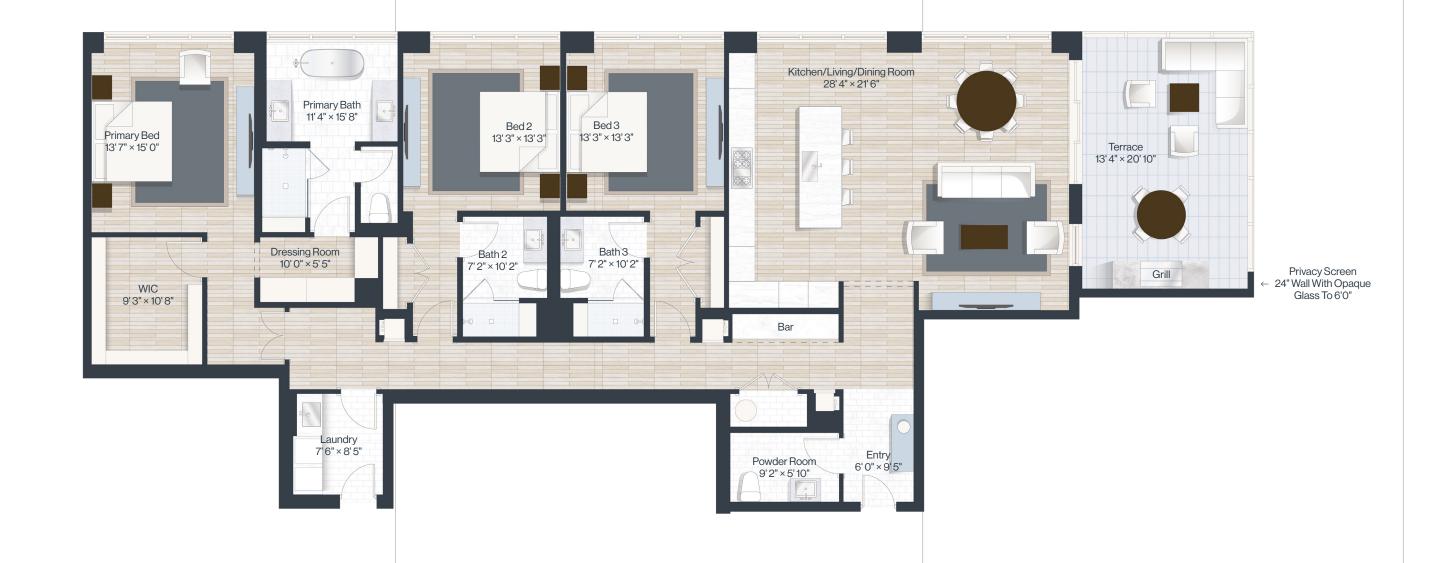

D406

3 bed 3.1 bath Indoor: 2,585 SF Outdoor: 275 SF Total: 2,860 SF 275 SF Uncovered Terrace C A R E T T A

Stated dimensions are measured following BOMA standards to the exterior boundaries of the exterior walls and the centerine of Interior demising walls (without doductions for Interior columns, shear walls or shafts) and in fact vary from the dimensions that would be determined by using the description and definition of the "Unit" set forth in the Declaration (which queries) explored by using the description and definition of the unit set and the Declaration (which queries) explored by the production of the unit are all collisions of the unit are forth in the Declaration, see Exhibit 37 of the Declaration. Additionally, measurements of rooms of orthon any floor plan are generally taken at the greatest points of each given room fast the roomwere a perfect rectangle), without repard for any cutoust. Accordingly, the area of the actual room will typically be smaller than the product obtained by multiplying the stated length times width. All dimensions are approximate, and all floor plans and development plans are subject to change in the product obtained and development plans are subject to change in the product obtained and development plans are subject to change the subject to though the product obtained and divelopment plans are subject to though the product obtained and divelopment plans are subject to though the product obtained and divelopment plans are subject to though the product obtained and divelopment plans are subject to though the product obtained and divelopment plans are subject to though the product obtained and divelopment plans are subject to though the product obtained and divelopment plans are subject to though the plant pla