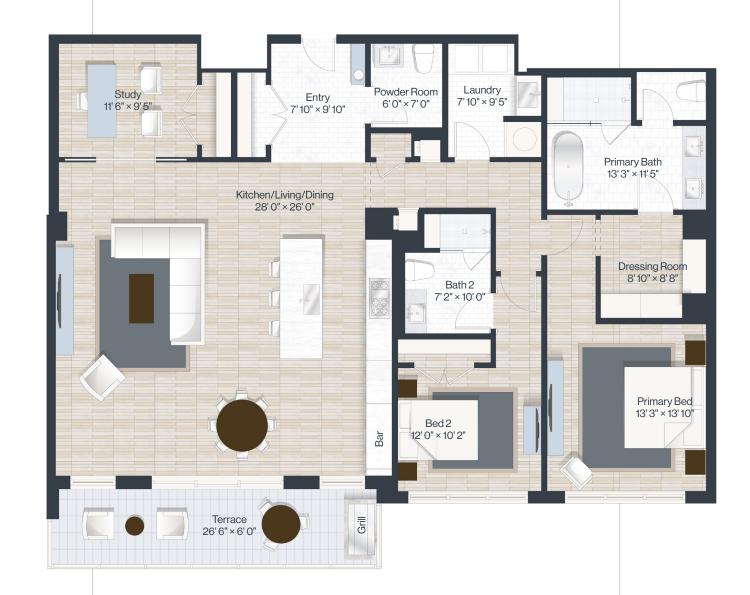

D403

2 bed+study 2.1 bath Indoor: 1,995 SF Outdoor: 160 SF Total: 2,155 SF 160 SF Uncovered Terrace C A R E T T A

N W — E S

jdl.

Stated dimensions are measured following BOMA standards to the extentor boundaries of the extentor valls and the centering or flexible or demands up the contenting of interior demands in the contenting of interior demands in the contenting of interior demands on the contenting of interior demands on the contenting of interior demands on the contenting or demands of interior are space between the perimeter walls and exclude interior structural components, shear walls and shafts). For the calculation of the unit area following the definition of the unit set for thin the Dectaration, see Exhibit 73 of the Dectaration Additionally, measurements of rooms accumentably asken at the greatest points of each given room (as if the room were a perfect rectangle), without regard for any cutous. Accordingly, the area of the actual room will typically be smaller than the product obtained by multiplying the stated length times with. All dimensions are approximate, and all floor plans and development plans.