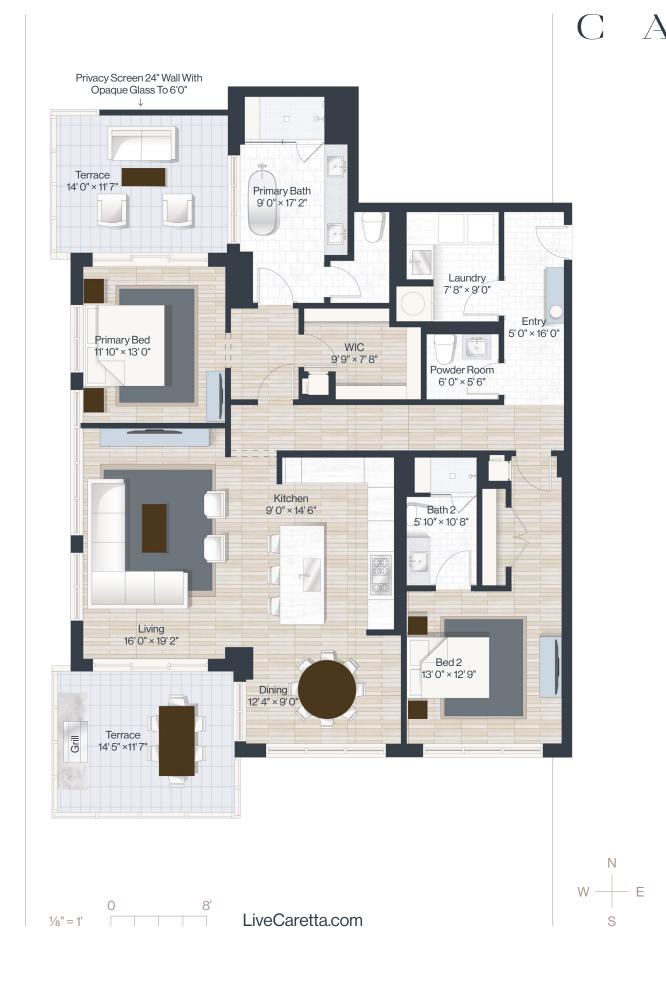

## D402

2 bed 2.1 bath

Indoor: 1,820 SF Outdoor: 325 SF Total: 2,145 SF 325 SF Uncovered Terrace

Stated dimensions are measured following BOMA standards to the exterior boundaries of the exterior walls and the centerline of interior demising walls (without deductions for interior columns, shear walls or shatts) and in fact vary from the dimensions that would be determined by using the description and definition of the "Unit" set forth in the Declaration (which generally only) includes the interior airpsace between the perimeter walls are description and definition of the "Unit" set forth in the Declaration of the unit are following the definition of the unit set forth in the Declaration, see Exhibit "3-f" of the Declaration Additionally measurements for corns set forth on any floor planare generally taken at the greatest points of each given room (as if the room were a perfect nectangle), without regard for any cutouts. Accordingly, the area of the actual room will typically be smaller than the product obtained by multiplying the stated length times width. All dimensions are approximate, and all noor plans and development plans are subject to change.