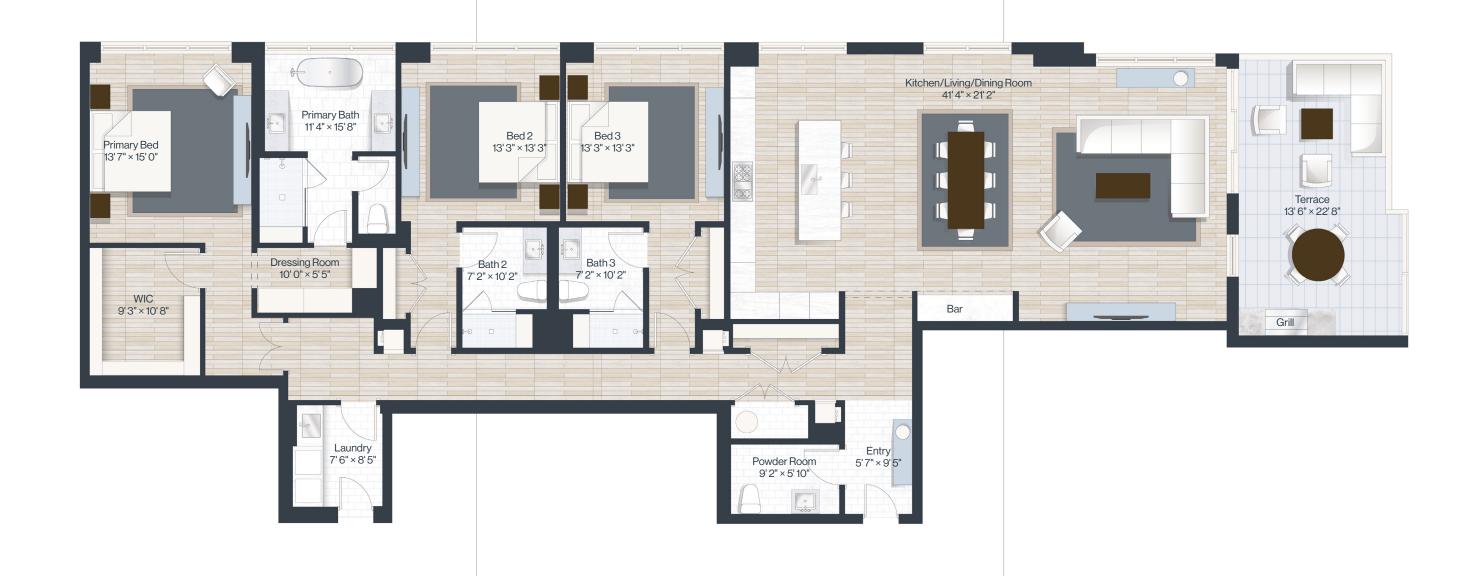

D306

3 bed 3.1 bath Indoor: 2,875 SF Outdoor: 290 SF Total: 3,165 SF 290 SF Uncovered Terrace C A R E T T A

Stated dimensions are measured following DOMA standards to the exterior boundaries of the exterior walls and the centerline of Interior demising walls (without deductions for interior columns, share walls or shafts) and in fact vary from the dimensions that would be determined by using the description and definition. Until valid is the Unit set of the in the Declaration (which generally only includes the Interior airspace between the perimeter walls and excludes interior structural components, shear walls and shafts). For the calculation of the unit area following the definition of the unit set of thin in the Declaration, see Schibit 13" of the Declaration. Additionally, measurements of room for from a run glore planare generally laken att greatest points of sech given room (as if the room were a perfect rectangle), without regard for any cutouts. Accordingly, the area of the actual room will pytically be smaller than the product obtained by multiplying the stated length times with All dimensions are approximate, and all floor pinars and development per as subject to change are subject to change and the company of the stated length time would have a full floor prince and off the originary and development per as subject to change and the company of the product obtains and development per as under the originary of the product obtains and every many of the product obtains and the product obtains and development of the product obtains and the product obtains and development of the product obtains and the produc