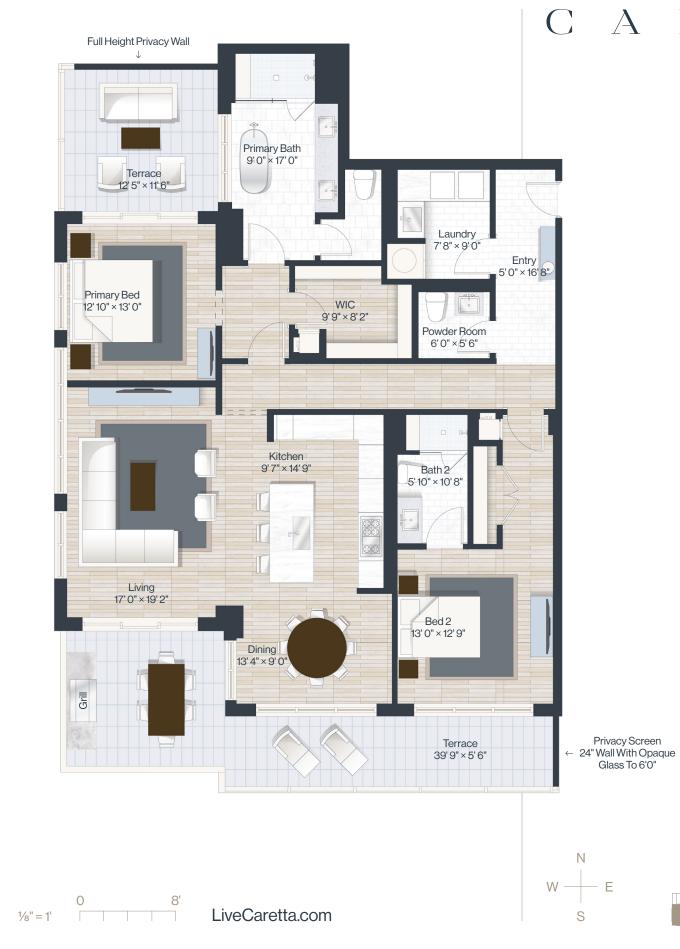

## D302

2 bed 2.1 bath

Indoor: 1,835 SF Outdoor: 435 SF Total: 2,270 SF

290 SF Covered Terrace 145 SF Uncovered Terrace

columns, shear walks or shafts) and in fact vary from the dimensions that would be determined by using the description and definition of the "Unit" set for thin the Declaration (which generally only includes the interior airspace between the permeter walks and excludes interior structured components, shear walks and shafts). For the calculation of the unit area obviowing the definition of the units efforts in the Declaration, see Exhibit" 3 = 10 the Declaration. Additionally, measurements of rooms set for how a regional general general taken are generally lateration and the set of the Declaration of the units of the taken are generally lateration.