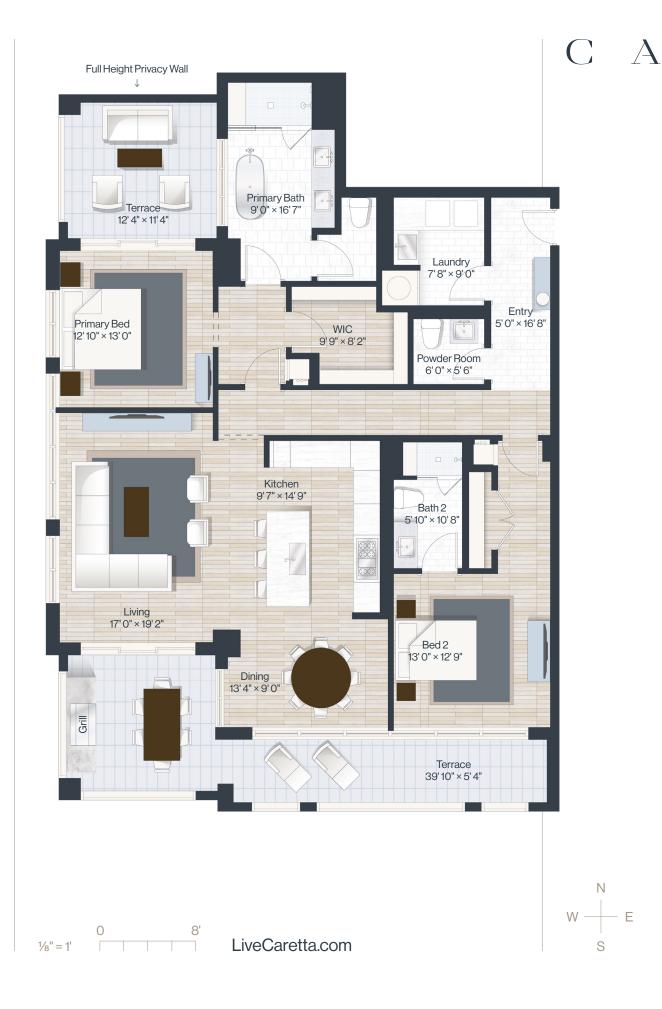

## D202

2 bed 2.1 bath

Indoor: 1,860 SF Outdoor: 420 SF Total: 2,280 SF 420 SF Covered Terrace

Stated dimensions are measured following BOM Astandards to the exterior boundaries of the exterior walls and the centerline of interior demising walls (without deductions for interi columns, shear walls or shafts) and in fact vary from the dimensions that would be determined by using the description and definition of the Unit's effort the Declaration (which generally only includes the interior inspace between the perimeter walls and excludes interior structural components, shear walls and shafts). For the acclusation of the unit are following the definition of the unit set forth in the Declaration, see Excluding 34 of the Declaration. Additionally, measurements for forms set forth on any floor planare generally taken at greatest points of each given room (as if the room were a perfect rectangle), without regard for any cutouts. Accordingly, the area of the actual room will typically be smaller than the product obtained by multiplying the stated length times width. All dimensions are approximate, and all floor plans and development plans are subject to change.