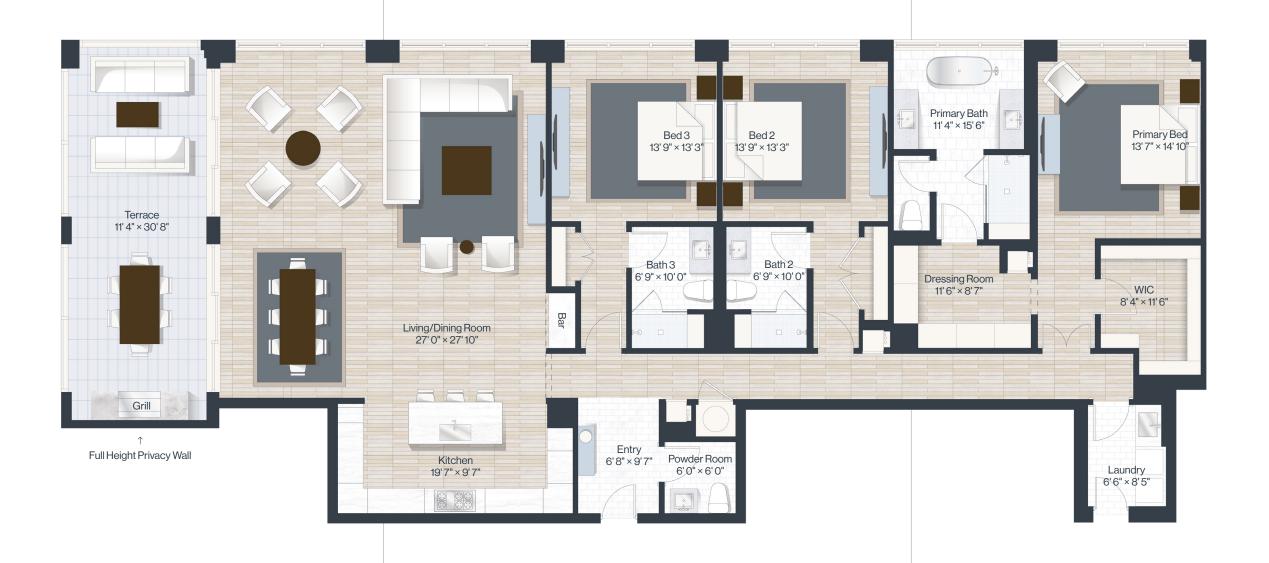

D201

3 bed 3.1 bath Indoor: 2,840 SF Outdoor: 340 SF Total: 3,180 SF 340 SF Covered Terrace C A R E T T A

Stated dimensions are measured following BOMA standards to the exterior boundaries of the exterior walls and the centerline of interior demising walls (without deductions for interior columns, shear walls or shafts) and in fact vary from the dimensions that would be determined by single the description and definition of the 'Unit's act forth in the Declaration (which generally only) includes the interior arrespace between the perimeter walls and excludes interior structural components, shear walls and shafts). For the calculation of the unit are following the definition of the unit are at the Declaration, see Exhibit' 3-7 of the Declaration. Additionally, measurements of rooms set forth on any floor planare generally taken at the greatest points of each planar norm (as if the room were a perfect rectangle), without regard for any cutoust. Accordingly, the area of the actual room will byciscle by semaller than the