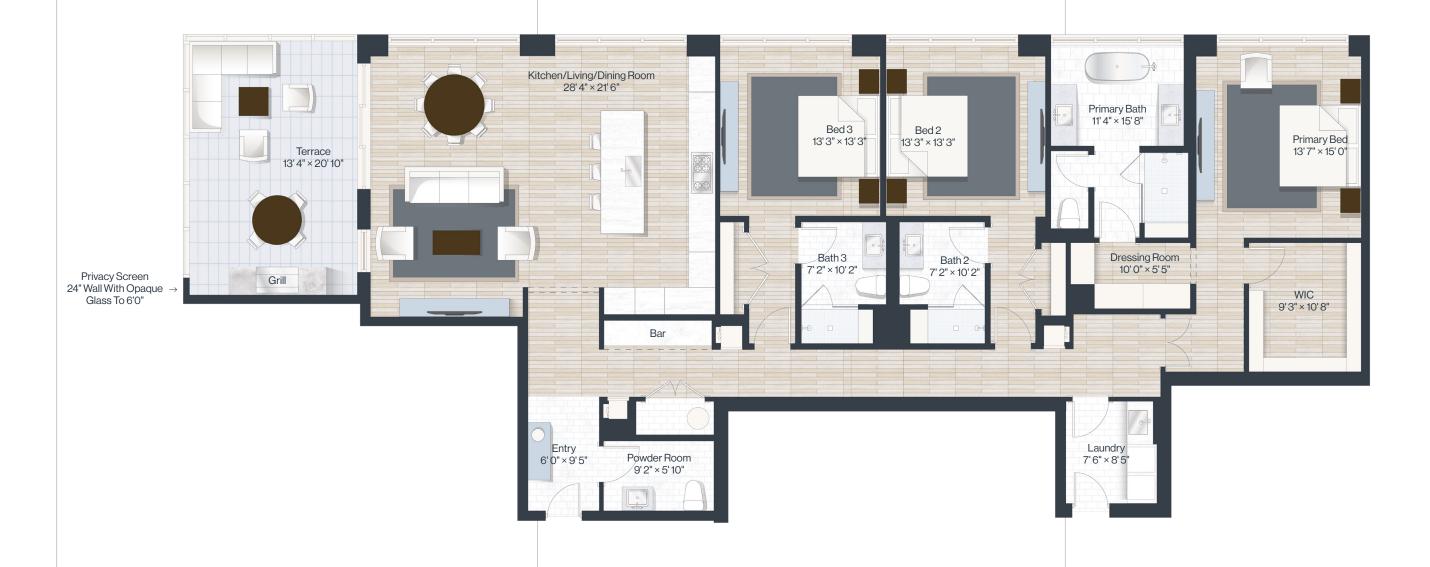

C406

3 bed 3.1 bath Indoor: 2,585 SF Outdoor: 275 SF Total: 2,860 SF 275 SF Uncovered Terrace CARETTA

Stated dimensions are measured following BOMA standards to the exterior boundaries of the exterior walls and the centerine of Interior demising walls (without doubt colors for interior columns, shear walls or shafts) and in fact vary from the dimensions that would be determined by using the description and definition in the unit series of the Deciration (which designed in the perimeter walls and excludes interior structural components, shear walls and shafts). For the calculation of the unit area following the designation of the units extern the perimeter walls and excludes interior structural components, shear walls and shafts). For the calculation of the unit area following the designation of the units extern the continuous production of the shaft of the calculation of the unit area (shaft) and the shaft of the calculation of the unit area (shaft) and the shaft of the calculation of the unit area (shaft) and the shaft of the