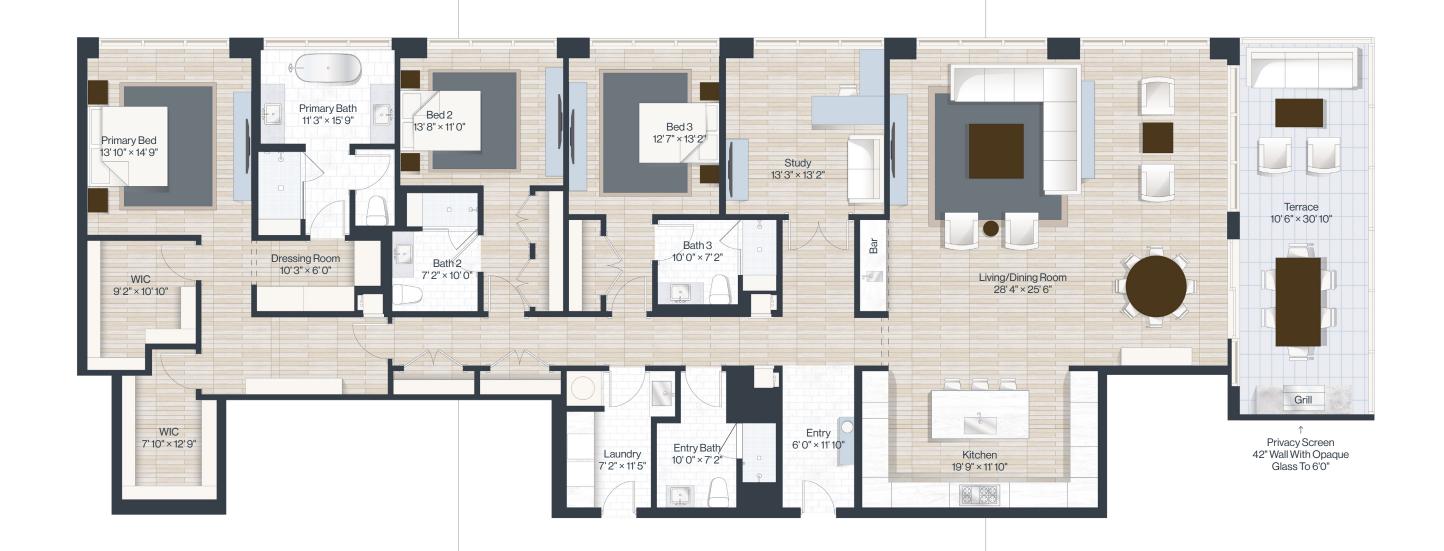

C401

3 bed+study 4 bath Indoor: 3,350 SF Outdoor: 325 SF Total: 3,675 SF 325 SF Uncovered Terrace C A R E T T A

Stated dimensions are measured following BOMA standards to the exterior boundaries of the exterior walls and the centraline of Interior demising walls (without deductions for interior columns, shear walls or shafts) and in fact vary from the dimensions that would be determined by using the description and definition of the "Unit" set of their in the Declaration (which generally only includes the interior airspace between the perimeter walls and excludes interior structural components, shear walls and shafts). For the calculation of the unit area tollowing the definition of the unit set of thin the Declaration (see Exhibit). "3" of the Declaration Additionally, measurements for upon set forth on any floor plean are generally taken at the greatest points of each given room (set if the room were aperfect rectangle), without regard for any cutouts. Accordingly, the area of the actual room will typically be smaller than the product obtained by multiply inthe stated length times width. All dimensions are approximate, and all floor prises and development plans are subject to change.