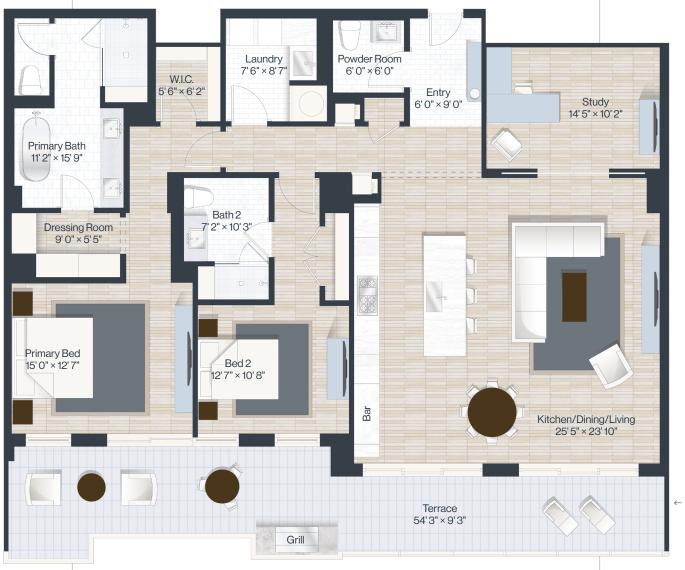

C304

2 bed+study 2.1 bath Indoor: 1,960 SF Outdoor: 390 SF Total: 2,350 SF

180 SF Covered Terrace 210 SF Uncovered Terrace C A R E T T A

Privacy Screen ← 24" Wall With Opaque Glass To 6'0"

Stated dimensions are measured following BOMA standards to the exterior boundaries of the exterior valls and the centerine of interior demising walls (without deductions for interior columns, shear walls or shafts) and in fact vary from the dimensions that would be determined by using the description and definition for the line of the Declaration (which penerally only includes the interior airspace between the portmeter walls and excludes interior structural components, shear walls and shafts). For the calculation of the unit are actionwing the definition of the unit set of throst interior airspace between the portmeter walls and excludes interior structural components, shear walls and shafts). For the calculation of the unit are action of the calculation, see Exhibit 73 of the Declaration Additionally, measurements of rooms of thost on any floor plannare generally beken at the greatest points of each given room (as if the room were a perfect exclangle), without regard for any cutoust. Accordingly, the area of the actual room will typically be smaller than the product obtained by multiplying the set subject to Change.

Privacy Screen 42" Wall With Opaque →

Glass To 6'0"

0 /8" = 1'

LiveCaretta.com

jdl.