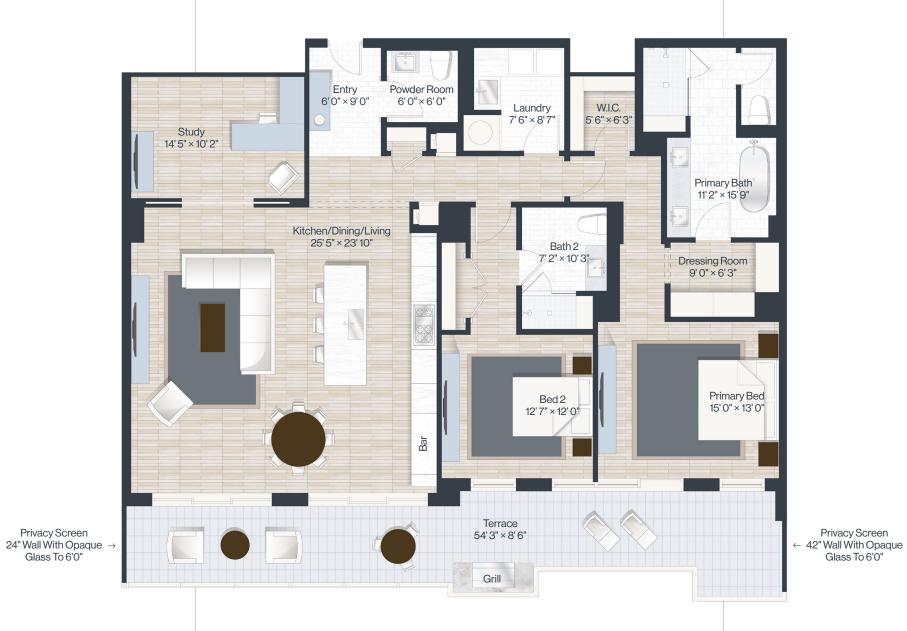

C303

2 bed+study 2.1 bath Indoor: 1,995 SF Outdoor: 370 SF Total: 2,365 SF

170 SF Covered Terrace 200 SF Uncovered Terrace C A R E T T A

Stated dimensions are measured following BOMA standards to the exterior boundaries of the exterior walls and the centerline of interior demising walls (without deductions for interior columns, shear walls or shafts) and in fact vary from the dimensions that would be determined by using the description and definition of the "Unit" set forth in the Declaration (which generally only includes the interior airspace between the perimeter walls and excludes interior structural components, shear walls and shafts). For the calculation of the unit area (following the definition of the units efforth in the Declaration, see Exhibits "3" of the Declaration. Additionally, measurements of roots often on any floor planare generally taken at the greatest points of each given room is if the room were a perfect rectangle), without regard for any cucturds. Accordingly, the area of the actual room will typically be smaller than the