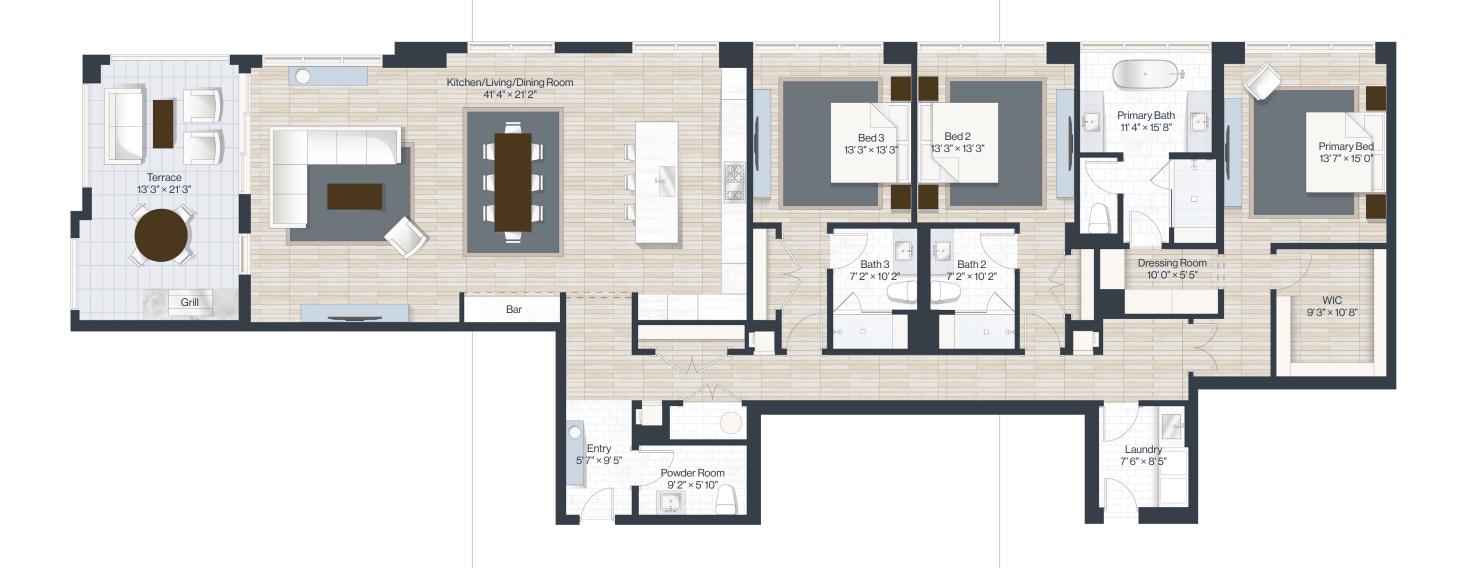

C206

3 bed 3.1 bath Indoor: 2,875 SF Outdoor: 270 SF Total: 3,145 SF 270 SF Covered Terrace C A R E T T A

Stated dimensions are measured following BOMA standards to the exterior boundaries of the exterior walls and the centerline of interior demising walls (without deductions for interior columns, shear walls or shafts) and in fact vary from the dimensions that would be determined by using the description and definition of the "Unit" set forth in the Declaration (which generally only includes the interior airspace between the perimeter walls and excludes interior structural components, shear walls and shafts). For the calculation of the unit area following the description of the units of the order in the Declaration, see Exhibit 1-3" of the Declaration. Additionally, measurements of rooms of this order to the analysis of the shaft and the presentation of the units area. The presentation is the presentation of the units area of the actual room will be a shaft and the presentation of the area of the actual room will by pically be smaller than the