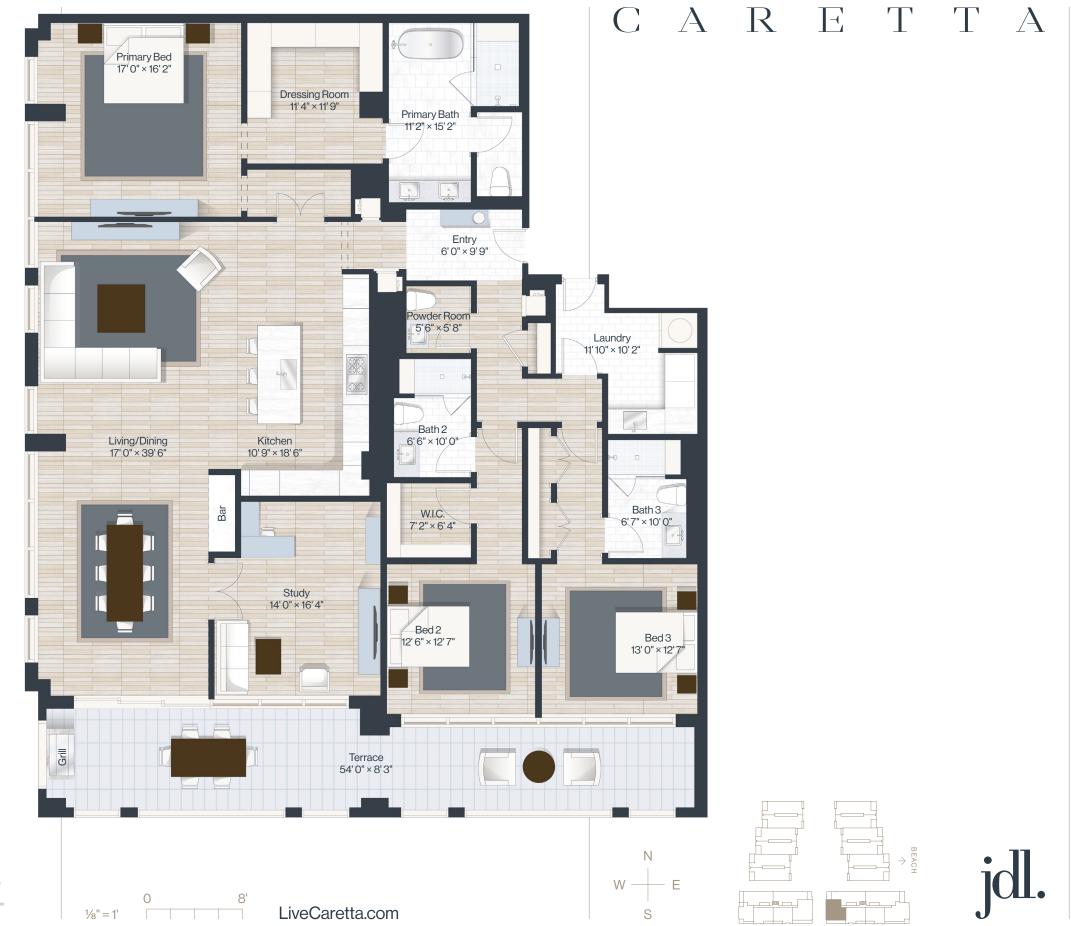

## C205

3 bed+study 3.1 bath

Indoor: 2,940 SF Outdoor: 400 SF Total: 3,340 SF

400 SF Covered Terrace

Stated dimensions are measured following BOMA standards to the exterior boundaries of the exterior valls and the centering of interior demising valls (without deductions for interior columns, shear walls or shafts) and in fact vary from the dimensions that vould be determined by using the description and definition of the "Unit" set forth in the Declaration (which generally only includes the interior airspace between the perimeter walls and excludes interior structural components, shear walls and shafts). For the calculation of the unit are following the definition of the unit set forth in the Declaration, see Exhibit 73 of the Declaration Additionally, measurements of roces of forth or any floor plane are generally taken at it greates points of each giver norm (as if the room were a perfect rectangle), without regard for any cultouts. Accordingly, the area of the actual room will syrically be smaller than the product obtained by multipliving the stated inerthit times with All dimensions are approximate, and all floor planes and development planes are subject to change as the control of the product obtained by multipliving the set subject to change and the product obtained by multipliving the set subject to change and the product obtained by multipliving the set subject to change and the product obtained by multipliving the set subject to change and the product obtained the subject to change and the product obtained the subject to change and the product obtained and development planes are subject to change and the product obtained the subject to change and the product obtained and development planes are subject to change and the product obtained the subject to change and the product obtained the subject to change and the product ob