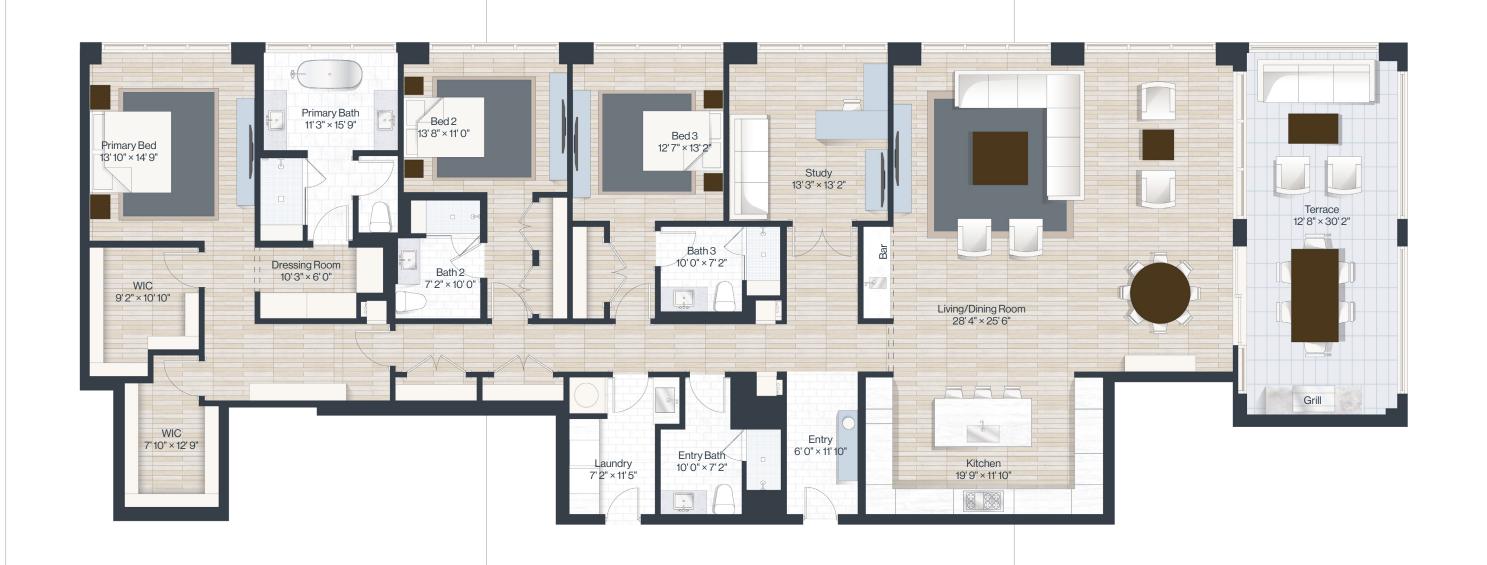

C201

3 bed+Study 4 bath Indoor: 3,350 SF Outdoor: 380 SF Total: 3,730 SF 380 SF Covered Terrace C A R E T T A

Stated dimensions are measured following BOMA standards to the exterior boundaries of the exterior walls and the centerline of interior demising walls (without deductions for interior columns, shear walls or shafts) and in fact vary from the dimensions that would be determined by using the description and definition of the "Unit" set forth in the Declaration (which generally only includes the interior airspace between the perimeter walls and excludes interior structural components, shear walls and shafts). For the calculation of the unit area following the definition of the units of the interior plant are generally laken at the greatest points of each given room (as if the room were a perfect rectangle), without regard for any culcuts. Accordingly, the area of the actual room will typically be smaller than the