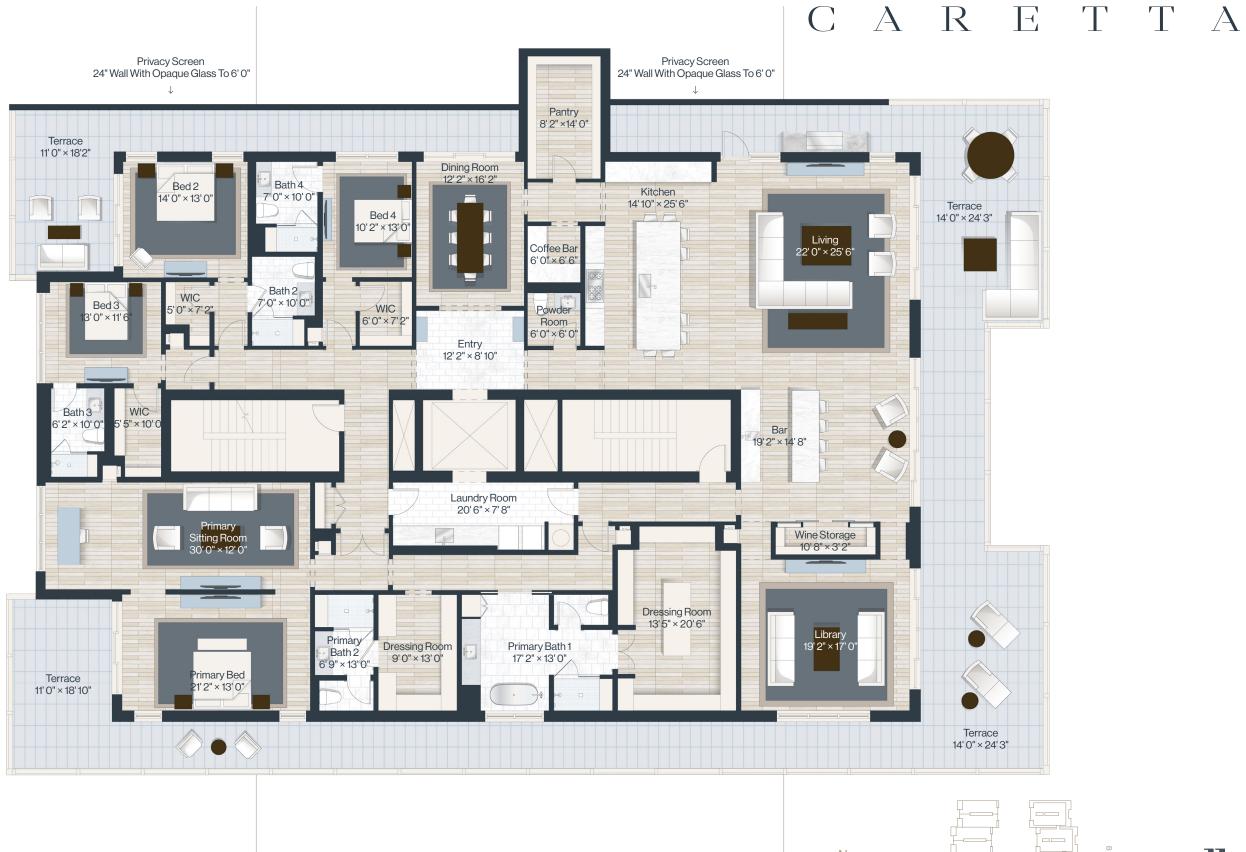

## B501

4 bed 5.1 bath

Indoor: 5,590 SF Outdoor: 2,210 SF Total: 7,800 SF

2,210 SF Uncovered Terrace

Stated dimensions are measured following BOMA standards to the exterior boundaries of the exterior walls and the centraline of Interior demising walls (without deductions for interior columns, shear walls or shafts) and in fact vary from the dimensions that would be determined by using the description and definition of the Unit's set for thin the Declaration (which generally only includes the Interior airspace between the perimeter walls and excludes interior structural components, shear walls and shafts). For the calculation of the unit area following the definition of the unit set of thin the Declaration (see Exhibit "3" of the Declaration Additionally, measurements for one set from on any floor planare generally alwand the greatest points of each given room (as if the room were a perfect rectangle), without regard for any cutouts. Accordingly, the area of the actual room will typically be smaller than the product obtained by multiplying the stated length times width. All dimensions are appreciations and advelopments and set upons and developments are subject to change.