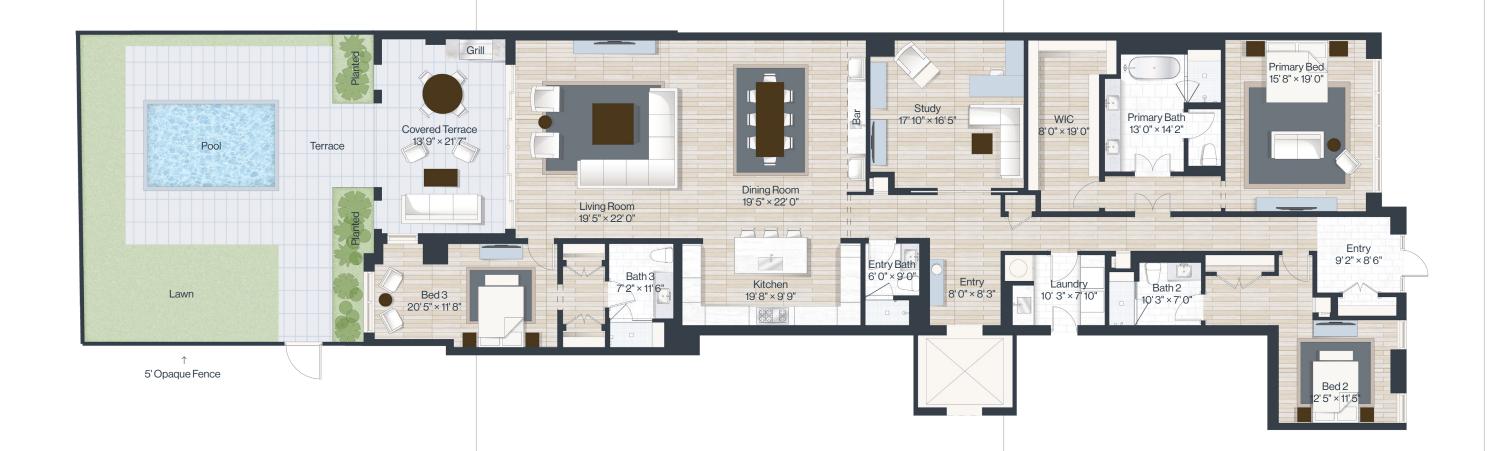

A104

3 bed+study 4 bath Indoor: 3,530 SF Outdoor: 1,370 SF Total: 4,900 SF

290 SF Covered Terrace 1,080 SF Uncovered Terrace/Lawn C A R E T T A

Stated dimensions are measured following BOMA standards to the exterior boundaries of the exterior valls and the centering relations of interior demissing walls (without deductions for interior columns, shear walls or shafts) and in fact vary from the dimensions that would be determined by using the description and definition foll from the "Unit" set forth in the Declaration (which penerally only includes the interior airspace between the perimeter walls and excludes interior structural components, shear walls and shafts). For the calculation of the unit are actionating to the control of the control of the control of the declaration of the unit as exempted in the control of the declaration of the unit as exempted in the control of the control of the declaration of the unit as exempted in the control of the declaration of the unit as exempted in the control of the declaration of the unit as exempted in the control of the declaration of the unit as exempted in the control of the declaration of the unit as exempted in the control of the declaration of the unit as exempted in the control of the declaration of the unit as exempted in the control of the declaration of the unit as exempted in the control of the declaration of the unit as exempted in the control of the declaration of the unit as exempted in the control of the declaration of the unit as exempted in the control of the declaration of the unit as exempted in the control of the declaration of the unit as exempted in the control of the declaration of the declaration of the declaration of the unit as exempted in the control of the declaration of the unit as exempted in the declaration of the declaration of the declaration of the declaration o