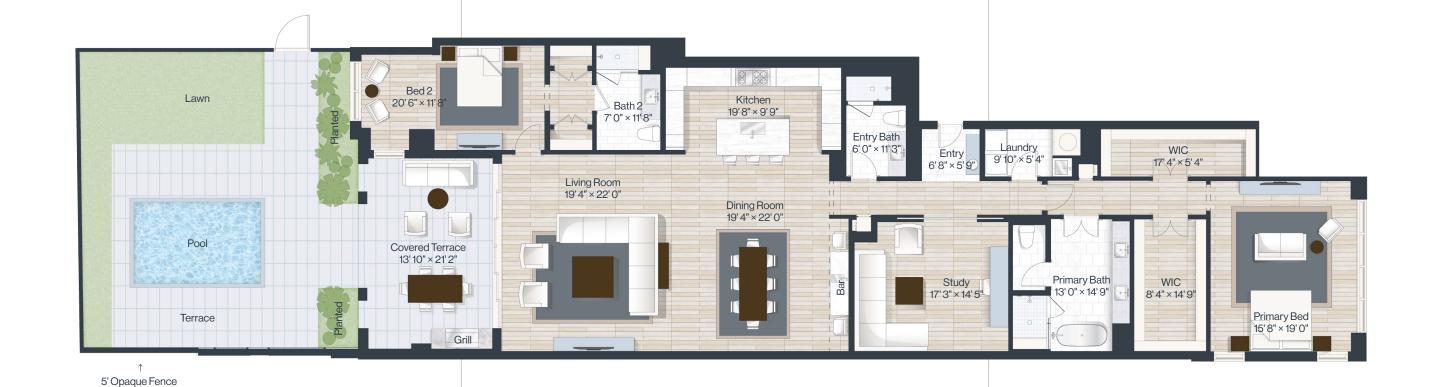

A103

2 bed+study 3 bath Indoor: 2,950 SF Outdoor: 1,290 SF Total: 4,240 SF

290 SF Covered Terrace 1,000 SF Uncovered Terrace/Lawn C A R E T T A

Stated dimensions are measured following BOMA standards to the exterior boundaries of the exterior walls and the centerline of interior demising walls (without deductions for interior columns, shear walls or shafts) and in fact vary from the dimensions that would be determined by using the description and definition of the "Unit" set forth in the Declaration (which generally only includes the interior airspace between the perimeter walls and excludes interior structural components, shear walls and shafts). For the calculation of the unit area following the definition of the units of the third becalculation, see Exhibit "3" of the Declaration. Additionally measurements of rooms of tho nary floor planare generally lakenat the greatest points of each given room (as if the room were a perfect rectangle), without regard for any cutouts. Accordingly, the area of the actual room will typically be smaller than the